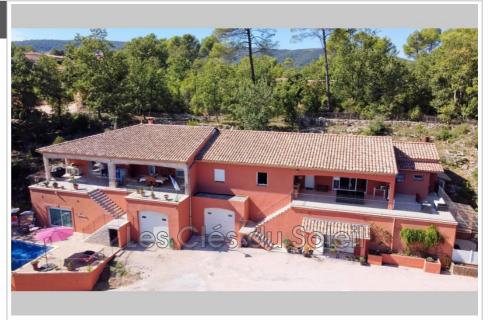

## € 1 149 000

Buying villa provençale 12 rooms

Surface: 400 m<sup>2</sup>

Surface of the living: 60 m<sup>2</sup>
Surface of the land: 2773 m<sup>2</sup>
Year of construction: 2008

Exposition: Sud est
View: Panoramique
Hot water: Electrique
Inner condition: good
External condition: good

## Villa provençale Néoules

- EXCLUSIVELY AMEPI- NEOULES 83136- PROVENÇAL BASTIDE OF 400 M2-LAND OF 2800 M2 - 4 DWELLINGS - SWIMMING POOL - RENTAL PROFITABILITY -PANORAMIC VIEW. This magnificent bastide of traditional construction in R + 1 was built in 2007. It is built on a terraced plot of 2800 m2. Located in a quiet area, it will charm you with its exceptional view and its exposure (south east). Made up of 4 dwellings, it is broken down as follows: On the ground floor, a T2 of 49 m2 currently rented by the night or the week and a T3 of 74 m2 rented by the year furnished. There are also two garages, a large parking area, a salt-treated masonry swimming pool with its equipped beach. Upstairs, we find two other independent accommodations, each accessible by its own staircase: The first, a T 4 of 125 m2 with cathedral living room, an insert fireplace, an American kitchen, a large covered terrace of 100 m2 on the south side and a second terrace of approximately 20 m2 on the east side. A corridor serves the bedrooms and the master suite. A bathroom of approximately 6 m2 as well as 2 toilets and a dressing room complete this property. ADVANTAGES: 30 m2 of convertible attic, centralized vacuum. The second, a T7 of 137 m2 with a living room of 52 m2, a large semi-covered terrace of 100 m2 on the south side and one of 20 m2 on the north side, 3 large bedrooms with cupboards, 1 master bedroom and a smaller bedroom of 10 m2. THE PROS: 20 m2 bachelor apartment on R0 accessible by an internal staircase. Laundry