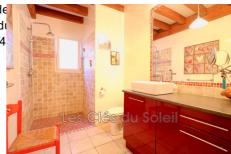

Couverture : Tuiles

Amenities:

calm, double glazing, Deux garages, 2 habitations, Chambre parentale, Piscine au sel, Grande terrasse, Vue panoramique, Cheminée à insert, Buanderie

8 bedroom

4 terraces

4 showers

## Villa provençale Néoules

- EXCLUSIVELY AMEPI- NEOULES 83136- PROVENÇAL BASTIDE OF 400 M2-LAND OF 2800 M2 - 4 DWELLINGS - SWIMMING POOL - RENTAL PROFITABILITY -PANORAMIC VIEW. This magnificent bastide of traditional construction in R + 1 was built in 2007. It is built on a terraced plot of 2800 m2. Located in a quiet area, it will charm you with its exceptional view and its exposure (south east). Made up of 4 dwellings, it is broken down as follows: On the ground floor, a T2 of 49 m2 currently rented by the night or the week and a T3 of 74 m2 rented by the year furnished. There are also two garages, a large parking area, a salt-treated masonry swimming pool with its equipped beach. Upstairs, we find two other independent accommodations, each accessible by its own staircase: The first, a T 4 of 125 m2 with cathedral living room, an insert fireplace, an American kitchen, a large covered terrace of 100 m2 on the south side and a second terrace of approximately 20 m2 on the east side. A corridor serves the bedrooms and the master suite. A bathroom of approximately 6 m2 as well as 2 toilets and a dressing room complete this property. ADVANTAGES: 30 m2 of convertible attic, centralized vacuum. The second, a T7 of 137 m2 with a living room of 52 m2, a large semi-covered terrace of 100 m2 on the south side and one of 20 m2 on the north side, 3 large bedrooms with cupboards, 1 master bedroom and a smaller bedroom of 10 m2. THE PROS: 20 m2 bachelor apartment on R0 accessible by an internal staircase. Laundry