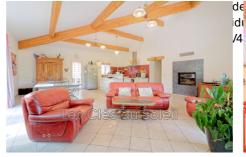

## Villa provençale Néoules

- EXCLUSIVELY AMEPI- NEOULES 83136- PROVENÇAL BASTIDE OF 400 M2-LAND OF 2800 M2 - 4 DWELLINGS - SWIMMING POOL - RENTAL PROFITABILITY -PANORAMIC VIEW. This magnificent bastide of traditional construction in R + 1 was built in 2007. It is built on a terraced plot of 2800 m2. Located in a quiet area, it will charm you with its exceptional view and its exposure (south east). Made up of 4 dwellings, it is broken down as follows: On the ground floor, a T2 of 49 m2 currently rented by the night or the week and a T3 of 74 m2 rented by the year furnished. There are also two garages, a large parking area, a salt-treated masonry swimming pool with its equipped beach. Upstairs, we find two other independent accommodations, each accessible by its own staircase: The first, a T 4 of 125 m2 with cathedral living room, an insert fireplace, an American kitchen, a large covered terrace of 100 m2 on the south side and a second terrace of approximately 20 m2 on the east side. A corridor serves the bedrooms and the master suite. A bathroom of approximately 6 m2 as well as 2 toilets and a dressing room complete this property. ADVANTAGES: 30 m2 of convertible attic, centralized vacuum. The second, a T7 of 137 m2 with a living room of 52 m2, a large semi-covered terrace of 100 m2 on the south side and one of 20 m2 on the north side, 3 large bedrooms with cupboards, 1 master bedroom and a smaller bedroom of 10 m2. THE PROS: 20 m2 bachelor apartment on R0 accessible by an internal staircase. Laundry